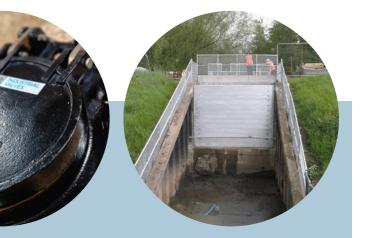

## **Products**

Traditional Cast iron and Stainless Steel Penstocks form part of the offering, complemented with other process flow control products such as Bellmouths, Stoplogs, Flap Valves and Distributor Arms.

## Ancillaries

To compliment the penstocks, IPL offer other process flow control products such as Bellmouths, Stoplogs, Flap Valves and Distributor Arms.