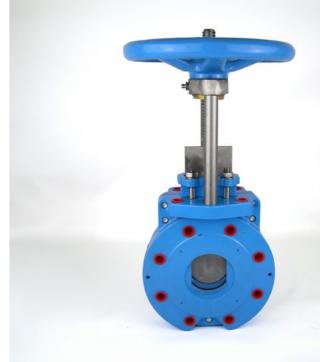

#### **Kempster KV7 High Pressure Knife Gate Valve**

Valve Body Options : SG Iron / Stainless Steel Grade 304/316. 2205 Duplex/2507 Super Duplex.

Size Range : 65 - 300mm Diameter

Pressure Range : PN16, PN25, PN40

Medias : Slurries, Sludges, Suspended Solids and Clean Fluids

## **Knife Gate Valves**

KEMPSTER

KV7

Ô

0

Ó

Kempster Valves are specially designed and produced to manage and regulate fluids containing suspended solids, heavy slurries and sludge, often corrosive and abrasive substances.

**KEMPSTER** 

**VALVES** 

These valves have unrestricted bores, and they are suitable for handling different types of duty liquids. They are perfect for use in challenging water and wastewater environments, where they effectively control the flow of media under challenging conditions. Size Range 80 - 200MM

**Pressure Range** 16, 25 AND 40 BAR

**High Pressures** 

Abrasion

Corrosion & Erosion