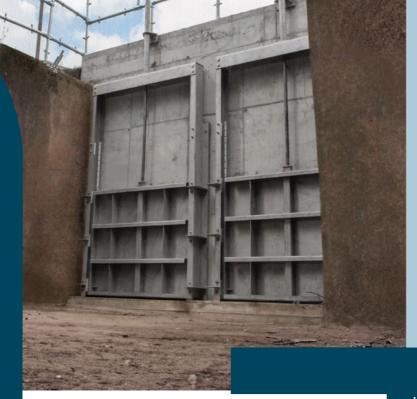

### **IPL Flow Control Products**

Frame & Door Material : Cast Iron / Coplastix® / Stainless Steel Grade 304/316. 2205 Duplex/2507 Super Duplex. Size Range : 100mm - 3000 mm. Mounting Position : Wall / Wall Thimble / Channel

## **Products**

Traditional Cast iron and Stainless Steel Penstocks form part of the offering, complemented with other process flow control products such as Bellmouths, Stoplogs, Flap Valves and Distributor Arms.

### Team

Industrial Penstocks has a wealth of technical experience and hands on-site understanding of penstock installation and commission.

## Project

Stocked or bespoke, get in touch with your next job and benefit from the team's knowledge - ask us.

DESIGN AND MANUFACTURE OF PENSTOCKS FOR FLOW CONTROL OF WATER AND WASTEWATER. Industrial Penstocks has a pedigree stretching back over 50 years, with countless penstocks working worldwide, designed and manufactured by the brand.