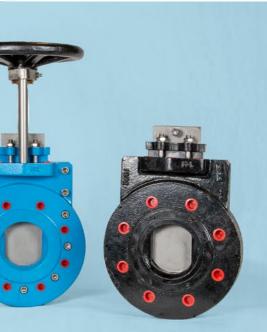

Knife Gate Valves : Wafer/ Lugged/Flanged

## **Knife Gate Valves**

KEMPSTER

KV7

Ô

0

Ó

Kempster Valves are specially designed and produced to manage and regulate fluids containing suspended solids, heavy slurries and sludge, often corrosive and abrasive substances.

**KEMPSTER** 

**VALVES** 

These valves have unrestricted bores, and they are suitable for handling different types of duty liquids. They are perfect for use in challenging water and wastewater environments, where they effectively control the flow of media under challenging conditions. Size Range 80 - 200MM

**Pressure Range** 16, 25 AND 40 BAR

**High Pressures** 

Abrasion

Corrosion & Erosion